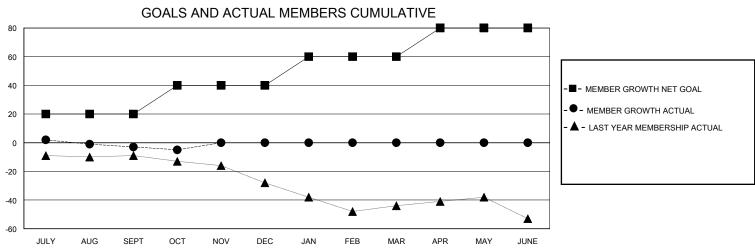

## District 14 H

GMT: LOCATION PENNSYLVANIA GMT CA

| Clubs         |               |             |               | Members               |                       |                         |                                                    |  |
|---------------|---------------|-------------|---------------|-----------------------|-----------------------|-------------------------|----------------------------------------------------|--|
|               | RESULTS FOR   | R 2023-2024 |               | RESULTS FOR 2023-2024 |                       |                         |                                                    |  |
| QUARTER       | NEW CLUB GOAL | NEW CLUBS   | DROPPED CLUBS | QUARTER MEMB          | ER GROWTH NET<br>GOAL | MEMBER GROWTH<br>ACTUAL | DROPPED<br>MEMBERS ACTUAL<br>(including transfers) |  |
| JULY/AUG/SEPT | 0             | 0           | 0             | JULY/AUG/SEPT         | 20                    | 8                       | 11                                                 |  |
| OCT/NOV/DEC   | 1             | 0           | 0             | OCT/NOV/DEC           | 20                    | 3                       | 5                                                  |  |
| JAN/FEB/MAR   | 0             | 0           | 0             | JAN/FEB/MAR           | 20                    | 0                       | 0                                                  |  |
| APR/MAY/JUNE  | 0             | 0           | 0             | APR/MAY/JUNE          | 20                    | 0                       | 0                                                  |  |