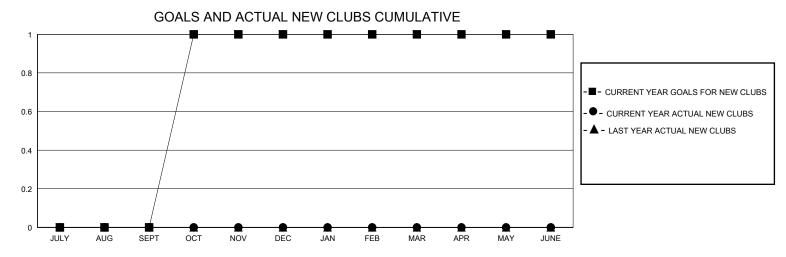

## District 14 H

GMT: LOCATION PENNSYLVANIA GMT CA

| Clubs         |               |             |               | Members               |                       |                         |                                                    |  |
|---------------|---------------|-------------|---------------|-----------------------|-----------------------|-------------------------|----------------------------------------------------|--|
|               | RESULTS FOR   | R 2023-2024 |               | RESULTS FOR 2023-2024 |                       |                         |                                                    |  |
| QUARTER       | NEW CLUB GOAL | NEW CLUBS   | DROPPED CLUBS | QUARTER MEMB          | ER GROWTH NET<br>GOAL | MEMBER GROWTH<br>ACTUAL | DROPPED<br>MEMBERS ACTUAL<br>(including transfers) |  |
| JULY/AUG/SEPT | 0             | 0           | 0             | JULY/AUG/SEPT         | 20                    | 8                       | 11                                                 |  |
| OCT/NOV/DEC   | 1             | 0           | 0             | OCT/NOV/DEC           | 20                    | 3                       | 5                                                  |  |
| JAN/FEB/MAR   | 0             | 0           | 0             | JAN/FEB/MAR           | 20                    | 0                       | 0                                                  |  |
| APR/MAY/JUNE  | 0             | 0           | 0             | APR/MAY/JUNE          | 20                    | 0                       | 0                                                  |  |